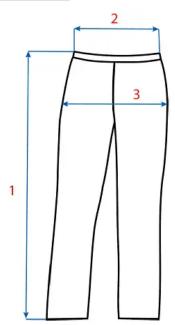

## Size chart for work pants and shirts and how to determine your size correctly

## Classic length - Measured in centimeters (cm), + - 5% tolerance

|   | 44  | 46  | 48  | 50  | 52  | 54  | 56  | 58  | 60  | 62  | 64  | 66  | 68  |
|---|-----|-----|-----|-----|-----|-----|-----|-----|-----|-----|-----|-----|-----|
| 1 | 110 | 110 | 110 | 110 | 110 | 110 | 110 | 110 | 110 | 110 | 110 | 110 | 110 |
| 2 | 41  | 43  | 45  | 47  | 49  | 51  | 53  | 55  | 57  | 59  | 61  | 63  | 65  |
| 3 | 50  | 52  | 54  | 56  | 58  | 60  | 62  | 64  | 66  | 68  | 70  | 72  | 74  |

## **Shortened length**

|   | 46  | 48  | 50  | 52  | 54  | 56  | 58  | 60  | 62  | 64  |
|---|-----|-----|-----|-----|-----|-----|-----|-----|-----|-----|
| 1 | 104 | 104 | 104 | 104 | 104 | 104 | 104 | 104 | 104 | 104 |
| 2 | 43  | 45  | 47  | 49  | 51  | 53  | 55  | 57  | 59  | 61  |
| 3 | 52  | 54  | 56  | 58  | 60  | 62  | 64  | 66  | 68  | 70  |

## **Extended length**

|   | <u> 44 - 46</u> | 48 - 50 | 52 - 54 | 56 - 58 | <u>60 - 62</u> |
|---|-----------------|---------|---------|---------|----------------|
| 1 | 120             | 120     | 120     | 120     | 120            |
| 2 | 43              | 47      | 51      | 55      | 59             |
| 3 | 52              | 56      | 60      | 64      | 68             |