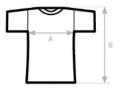

| B&C #E150 TU 01T              | XS | S  | M  | ∟  | X∟ | 2XL | 3XL | 4X∟ | 5XL |
|-------------------------------|----|----|----|----|----|-----|-----|-----|-----|
| A HALF CHEST                  | 47 | 50 | 53 | 56 | 59 | 62  | 65  | 70  | 75  |
| B BODY LENGTH FROM NECK POINT | 68 | 70 | 72 | 74 | 76 | 78  | 80  | 82  | 84  |
|                               |    |    |    |    |    |     |     |     |     |